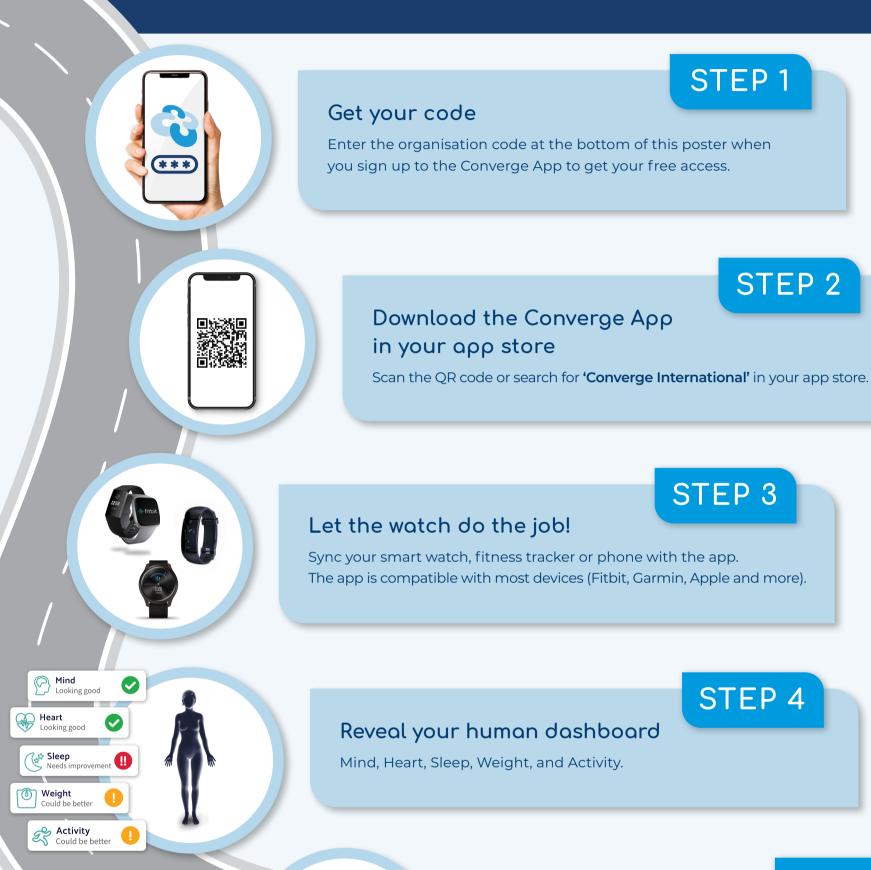

# Let us guide you through the steps:

### Let the fun begin!

# STEP 5

Enrol in challenges and have fun while you develop healthy habits.

### Download the Converge App

Search 'Converge International' in the app store or scan the QR code

### Organisation Code