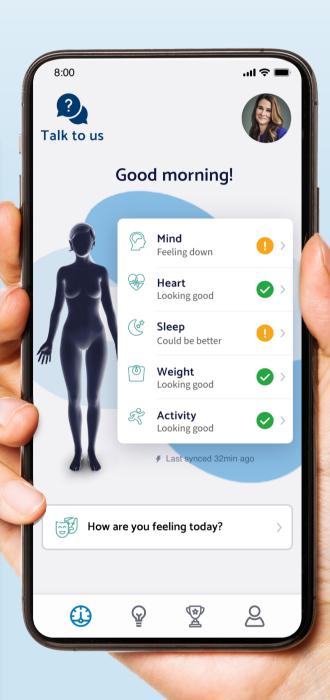

# Learn more about the most important person in your life:

Jou

What's your app going to say about you? Connect your smart watch and see your own dashboard.

## **Get personalised**

**tips.** We use data and science to make recommendations. Science doesn't have to be boring.

**Check in on your mood.** In love? Angry with the neighbour?

**Let's chat.** We offer free, private and confidential consulting sessions.